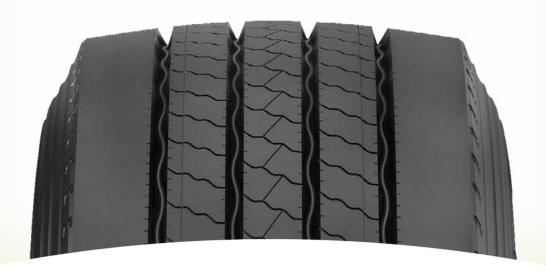

## **TECHNICAL FEATURES**

Ultra-tensile cord incorporated into the body material for excellent durability and retreadability.

The highly effective contact area separates loading pressure evenly for better mileage performance.

The latest silica-rich formula and cutting edge mixing technology ensure excellent tyre longevity and low rolling resistance.