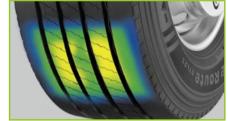

## **TECHNICAL FEATURES**

Ultra-tensile cord incorporated into the body material for excellent durability and retreadability.

The highly effective contact area separates loading pressure evenly for better mileage performance.